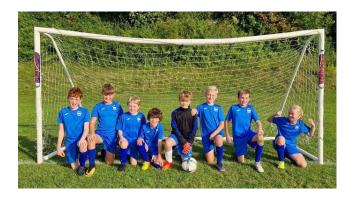

Well done to our Football Team who produced a great performance in their season-opener against Hamilton Academy. Although it ended in a 5 - 2 defeat, there was a huge amount of positives to take from the game and I know the team will go from strength to strength this year.