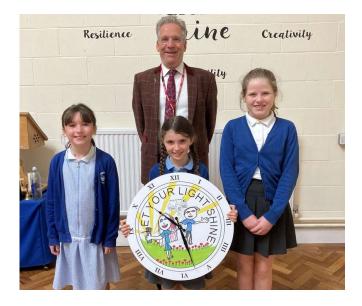

Massive thank you to Jolyon Marshall who has been working tirelessly to create our very special 'Let Your Light Shine' clock. Well done to Eliza Rigden who came up with the design as well Lottie Fitzjohn and Ruby Milner whose artwork was also used. It has taken pride of place in our school hall.