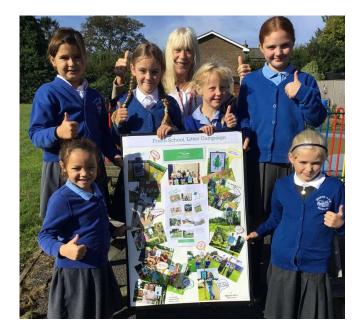

Thank you Lynda Brown from 'Greener Frieth' for coming in to speak to the children about the success of our litter posters. So far they have been on show at Traditional boat and Vintage transport Festivals, Rewind Festival, Lockdown Lodge Pop-up Cafe, Nettlebed Organic Creamery and Henley Literary Festival. This means thousands of people would have seen our posters and our children are having hugely a positive impact on the environment. Well done everyone!