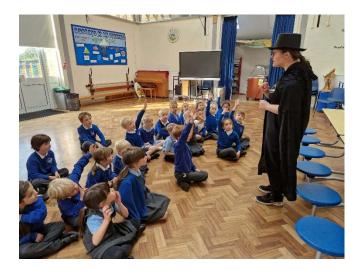

The children of Owls, Buzzards and Kestrels Class enjoyed a visit from Drama4ALL on Friday morning. They met Phileas Fogg and travelled the world in half an hour! A great learning opportunity and lots of fun had by all.